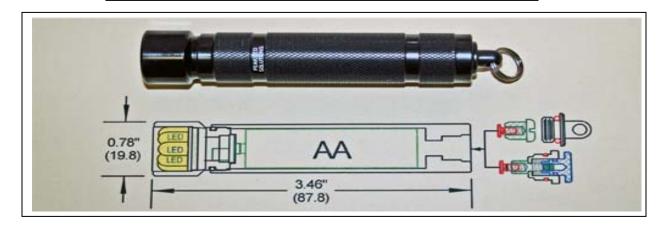

The KILIMANJARO is a great <u>EDC</u> small pocket LED flashlight. The head is available in 6 different power levels using our exclusive 'SNOW' white LEDs. There are 2 different battery compartment styles and 4 different case metals.

The KILIMANJARO can use Alkaline, Lithium, or NiMH rechargeable batteries in the popular AA cell size.

Options include a momentary switch in place of the negative battery contact, (see diagram), a translucent cover to reduce light output when required, and battery compartment caps for carrying spare batteries.