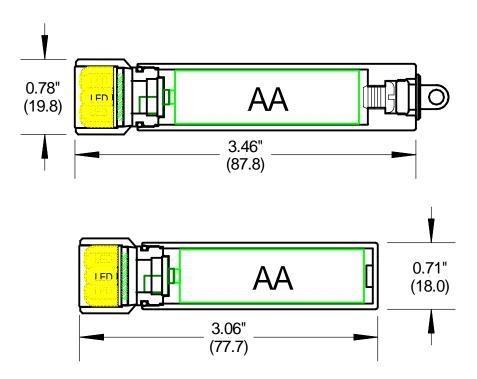

The KILIMANJARO is a great <u>EDC</u> small pocket LED flashlight. The head is available in 6 different power levels using our exclusive 'SNOW' white LEDs. There are 2 different battery compartment styles and 4 different case metals.

The KILIMANJARO can use Alkaline, Lithium, or NiMH rechargeable batteries in the popular AA cell size.

Options include a momentary switch in place of the negative battery contact, (see diagram), a translucent cover to reduce light output when required, and battery compartment caps for carrying spare batteries.