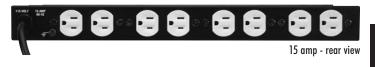

# Rackmount units provide economical 15 and 20 amp power distribution

Features

- UL Listed (file #E204950)
- Available in 15 and 20 amp models
- 8 circuit breaker protected rear outlets
- Enhanced surge protection with no surge diversion to ground (PD-915, PD-920 and PD-815 Series only)
- Two models available with front outlet and illuminated power switch or pilot light for status indication
- Choice of finishes available: Black Brushed and Anodized, Silver Brushed and Anodized, Black Powdercoat
- Select models available with 20' power cords