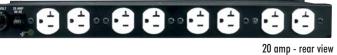

# Rackmount units provide economical 15 and 20 amp power distribution

Features

- UL Listed (file #E204950)
- Available in 15 and 20 amp models
- 8 circuit breaker protected rear outlets
- Enhanced surge protection with no surge diversion to ground (PD-915, PD-920 and PD-815 Series only)
- Two models available with front outlet and illuminated power switch or pilot light for status indication
- Choice of finishes available: Black Brushed and Anodized, Silver Brushed and Anodized, Black Powdercoat
- Select models available with 20' power cords