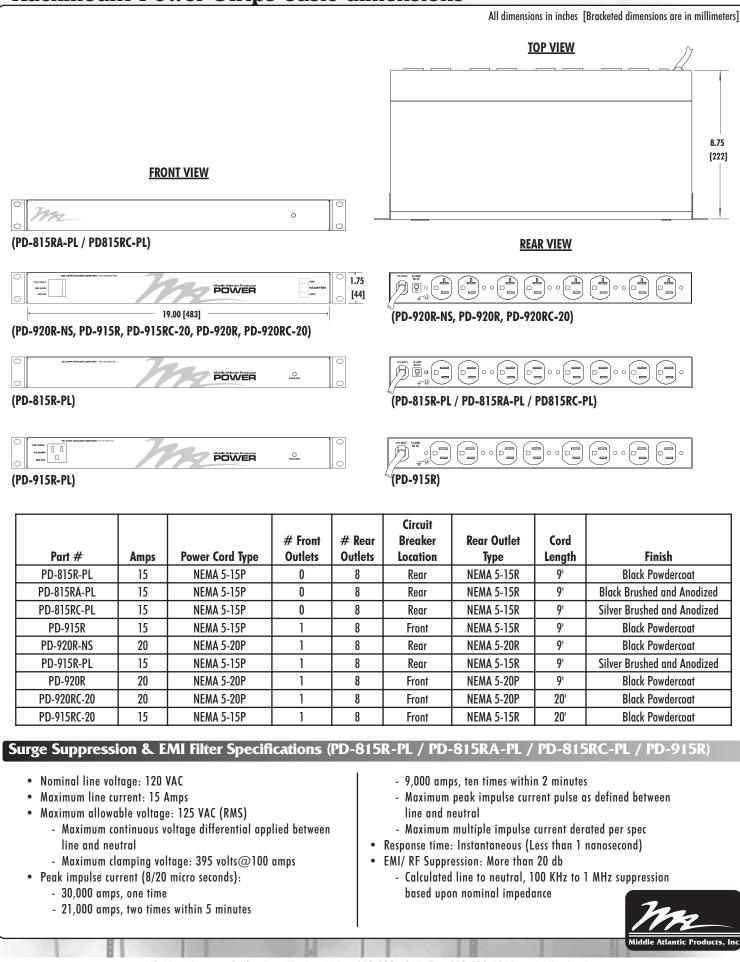

### Architects' and Engineers' Specifications

Rackmount power strip shall be Middle Atlantic Products model # \_\_\_ (refer to chart), with a \_\_\_ amp power capacity (refer to chart), differential and common mode surge and spike protection (surge and spike protection available on 15 amp power only) and EMI filtering. Enhanced surge protection with no surge diversion to ground (PD-915, PD-920 and PD-815 series only). Rackmount power strip shall operate on 115 volt AC/60Hz current. Rackmount power strip shall include \_\_' (refer to chart) 14/3 power cord with \_\_ plug (refer to chart), 8 rear outlets (refer to chart), \_\_ front outlet (s)(refer to chart). Rackmount power strip shall occupy one rackspace and be constructed of 18-gauge phosphate pre-treated steel with a \_\_ finish (refer to chart). Rackmount power

strip shall be warranted to be free from defects in materials and workmanship under normal use and conditions for a period of 3 years. Rackmount power strip shall be UL listed in US and Canada.

#### **Rackmount Power Strips basic dimensions**