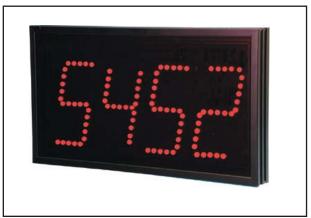

Microframe® Model 940 Display

#### Models 920, 930 and 940 Displays

#### **Features**

Each Display has 5.5 inch tall digits viewable from up to 125 feet and is encased in an aluminum extruded cabinet