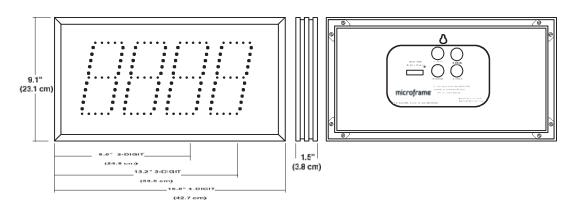

### Model 920, 930 and 940 Specifications

Remote Display ......Wall mount 5.5" tall LED display.

Maximum Distance from Keypad .....2,000 feet = 1 Display

300 feet = Full Load of Displays

Maximum Number of Displays......Up to 12 two-digit displays, 9 three-digit displays,

or 7 four-digit displays without an additional

booster amp.

Power Input Requirements ......Power supplied by keypad. Character Viewing Distance ......125 feet in normal light.

Case .......Aluminum case with Plexiglas faceplate

Weight ......2-digit, 2.5 lbs (1.1 kg), 3-digit, 3 lbs (1.4 kg)

-----4-digit, 3.5 lbs (1.6 kg)

Support and Sales **800-635-3811** 

Microframe® Corporation www.microframecorp.com

P.O. Box 1700 Broken Arrow, OK 74013