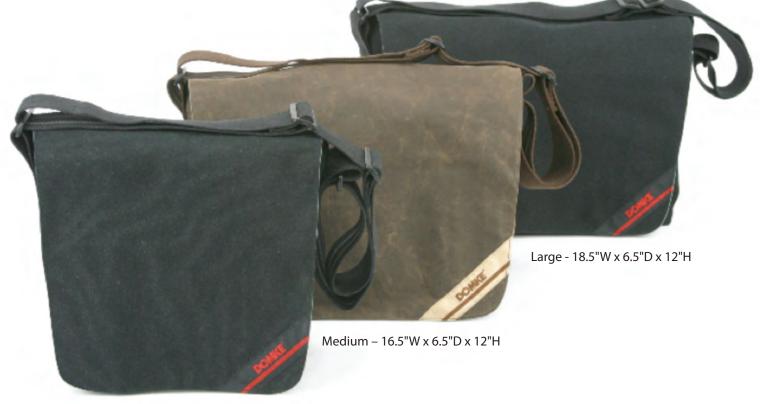

Small - 13"W x 5"D x 12"H

The 3 new Domke Photo Courier Bags are the solution for today's photographer, who needs to carry their camera at all times, but doesn't always want to look like it. Fashioned after the versatile bike messenger bag, they mix style with function and versatility.

The Medium & Large Photo Courier Bags have a sleeve in the front of the bag, under the front flap, to slide your laptop. A storage pocket under the flap of all 3 models is the perfect place to store your cell phone & keys, out of the way yet quickly accessible. The bags are held securely closed by generous full length Velcro panels, with added cover flaps to silence them in quiet shooting situations.

Designed for the way today's photographer travels & works, the Domke Photo Courier Bags are a stylish alternative to the conventional photo bag.

- Holds camera plus lenses and accessories
- New Domke inserts add padding and adjustable dividers
- Back slot allow you to safely carry on a luggage cart
- Non-slip gripper strap
- Hide away Velcro silencer
- Available in high quality cotton canvas or brown Ruggedwear™ waxed canvas
- YKK Zipper