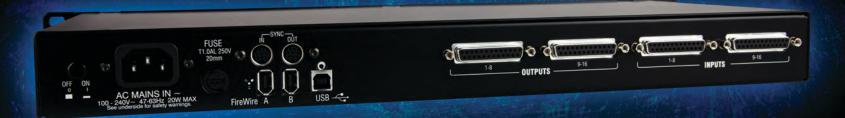

ICE-16 ALSO FUNCTIONS AS A 16 X 16 CHANNEL INTERFACE TO YOUR COMPUTER IN THE STUDIO, STREAMING HIGH QUALITY DIGITAL AUDIO AT 24BIT, UP TO 96KHZ SAMPLE RATE OVER FIREWIRE OR HIGH SPEED USB 2.0. UNITS CAN BE LINKED WHEN STREAMING OVER FIREWIRE TO EXPAND THE CHANNEL COUNT EVEN FURTHER.

THE ICE-16D VERSION OFFERS FULLY BALANCED INPUTS & OUTPUTS ON STANDARD D SUB CONNECTORS, MAKING IT IDEAL FOR USE IN PROFESSIONAL STUDIOS OR WHERE LONG CABLE RUNS ARE NEEDED.

LIVE OR IN THE STUDIO, ICE-16 MAKES MULTITRACK RECORDING EASY.

# 16 BALANCED I/O WITH D SUB CONNECTORS

## **CONNECT**

**RECORD** 

MULTIPLE UNITS CAN BE DAISY-CHAINED OVER THE FIREWIRE BUS, OR KEPT IN SYNC USING THE DIN CONNECTORS WHEN RECORDING ON MULTIPLE USB DEVICES, MAKING ICE-16 THE PERFECT COMPANION FOR BOTH SMALL AND LARGE ANALOGUE CONSOLES SUCH AS OUR ACCLAIMED ZED, MIXWIZARD AND GL MIXERS. PLUG INTO YOUR DESK DIRECT OUTS OR USE A MIX OF GROUPS AND AUX SENDS TO SAVE ON CHANNELS.