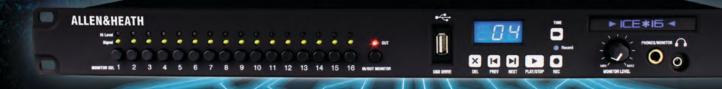

# **FEATURES**

16 ANALOGUE INPUTS, 16 ANALOGUE OUTPUTS
FRONT USB SOCKET FOR QUICK CAPTURING TO USB MASS STORAGE DEVICES
HYBRID FIREWIRE (IEE1394) / USB2 .0 16X16 AUDIO INTERFACE
INDUSTRY STANDARD WAV FILE FORMAT
UP TO 6 HOURS OF 16 CHANNEL AUDIO ON A 32GB USB STICK

SIGNAL PRESENT AND PEAK LED METERING ON EACH CHANNEL MONO HEADPHONE BUS FOR INPUT OR OUTPUT MONITORING DAISY CHAIN MULTIPLE UNITS OVER FIREWIRE FAMILIAR TRANSPORT BUTTONS AND INTUITIVE CONTROLS

ALLEN&HEATH

### 16 TRS JACK INPUTS & 16 RCA OUTPUTS

THE USB DRIVE IS AUTOMATICALLY DETECTED AND CHECKED BY THE SYSTEM. STARTING THE RECORDING IS AS SIMPLE AS PUSHING A BUTTON. REMOVE AND PLUG THE KEY INTO A COMPUTER TO ACCESS OR TRANSFER THE WAV FILES TO ANY DAW.

FANCY A 'VIRTUAL SOUNDCHECK' OR JUST NEED TO PLAY CUES DURING A LIVE GIG? TRACKS CAN BE PLAYED BACK DIRECTLY FROM THE USB DRIVE AND FULL MULTICHANNEL AUDIO CAN BE SENT FROM THE COMPUTER TO THE ICE-16 ANALOGUE OUTPUTS.