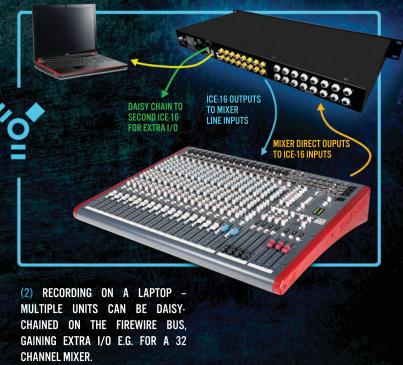

ICE-16 ALSO FUNCTIONS AS A 16 X 16 CHANNEL INTERFACE TO YOUR COMPUTER IN THE STUDIO, STREAMING HIGH QUALITY DIGITAL AUDIO AT 24BIT, UP TO 96KHZ SAMPLE RATE OVER FIREWIRE OR HIGH SPEED USB 2.0. UNITS CAN BE LINKED WHEN STREAMING OVER FIREWIRE TO EXPAND THE CHANNEL COUNT EVEN FURTHER.

## **CONNECT**

**RECORD** 

MULTIPLE UNITS CAN BE DAISY-CHAINED OVER THE FIREWIRE BUS, OR KEPT IN SYNC USING THE DIN CONNECTORS WHEN RECORDING ON MULTIPLE USB DEVICES, MAKING ICE-16 THE PERFECT COMPANION FOR BOTH SMALL AND LARGE ANALOGUE CONSOLES SUCH AS OUR ACCLAIMED ZED, MIXWIZARD AND GL MIXERS. PLUG INTO YOUR DESK DIRECT OUTS OR USE A MIX OF GROUPS AND AUX SENDS TO SAVE ON CHANNELS.