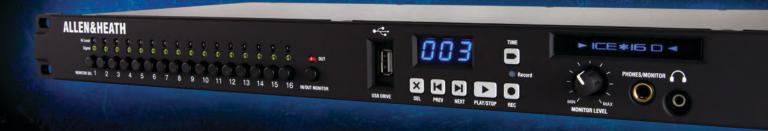

THE ICE-16D VERSION OFFERS FULLY BALANCED INPUTS & OUTPUTS ON STANDARD D SUB CONNECTORS, MAKING IT IDEAL FOR USE IN PROFESSIONAL STUDIOS OR WHERE LONG CABLE RUNS ARE NEEDED.

LIVE OR IN THE STUDIO, ICE-16 MAKES MULTITRACK RECORDING EASY.

# **FEATURES**

16 ANALOGUE INPUTS, 16 ANALOGUE OUTPUTS
FRONT USB SOCKET FOR QUICK CAPTURING TO USB MASS STORAGE DEVICES
HYBRID FIREWIRE (IEE1394) / USB2 .0 16X16 AUDIO INTERFACE
INDUSTRY STANDARD WAV FILE FORMAT
UP TO 6 HOURS OF 16 CHANNEL AUDIO ON A 32GB USB STICK

SIGNAL PRESENT AND PEAK LED METERING ON EACH CHANNEL MONO HEADPHONE BUS FOR INPUT OR OUTPUT MONITORING DAISY CHAIN MULTIPLE UNITS OVER FIREWIRE FAMILIAR TRANSPORT BUTTONS AND INTUITIVE CONTROLS

ALLEN&HEATH

# 16 BALANCED I/O WITH D SUB CONNECTORS