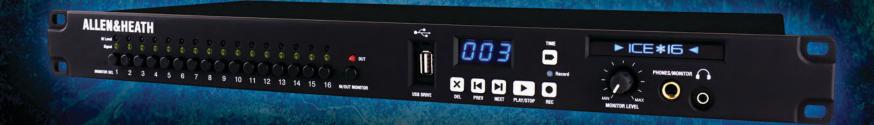

# **FEATURES**

16 ANALOGUE INPUTS, 16 ANALOGUE OUTPUTS
FRONT USB SOCKET FOR QUICK CAPTURING TO USB MASS STORAGE DEVICES
HYBRID FIREWIRE (IEE1394) / USB2 .0 16X16 AUDIO INTERFACE
INDUSTRY STANDARD WAV FILE FORMAT
UP TO 6 HOURS OF 16 CHANNEL AUDIO ON A 32GB USB STICK

SIGNAL PRESENT AND PEAK LED METERING ON EACH CHANNEL MONO HEADPHONE BUS FOR INPUT OR OUTPUT MONITORING DAISY CHAIN MULTIPLE UNITS OVER FIREWIRE FAMILIAR TRANSPORT BUTTONS AND INTUITIVE CONTROLS

ALLEN&HEATH

### 16 TRS JACK INPUTS & 16 RCA OUTPUTS

THE USB DRIVE IS AUTOMATICALLY DETECTED AND CHECKED BY THE SYSTEM. STARTING THE RECORDING IS AS SIMPLE AS PUSHING A BUTTON. REMOVE AND PLUG THE KEY INTO A COMPUTER TO ACCESS OR TRANSFER THE WAV FILES TO ANY DAW.

FANCY A 'VIRTUAL SOUNDCHECK' OR JUST NEED TO PLAY CUES DURING A LIVE GIG? TRACKS CAN BE PLAYED BACK DIRECTLY FROM THE USB DRIVE AND FULL MULTICHANNEL AUDIO CAN BE SENT FROM THE COMPUTER TO THE ICE-16 ANALOGUE OUTPUTS.