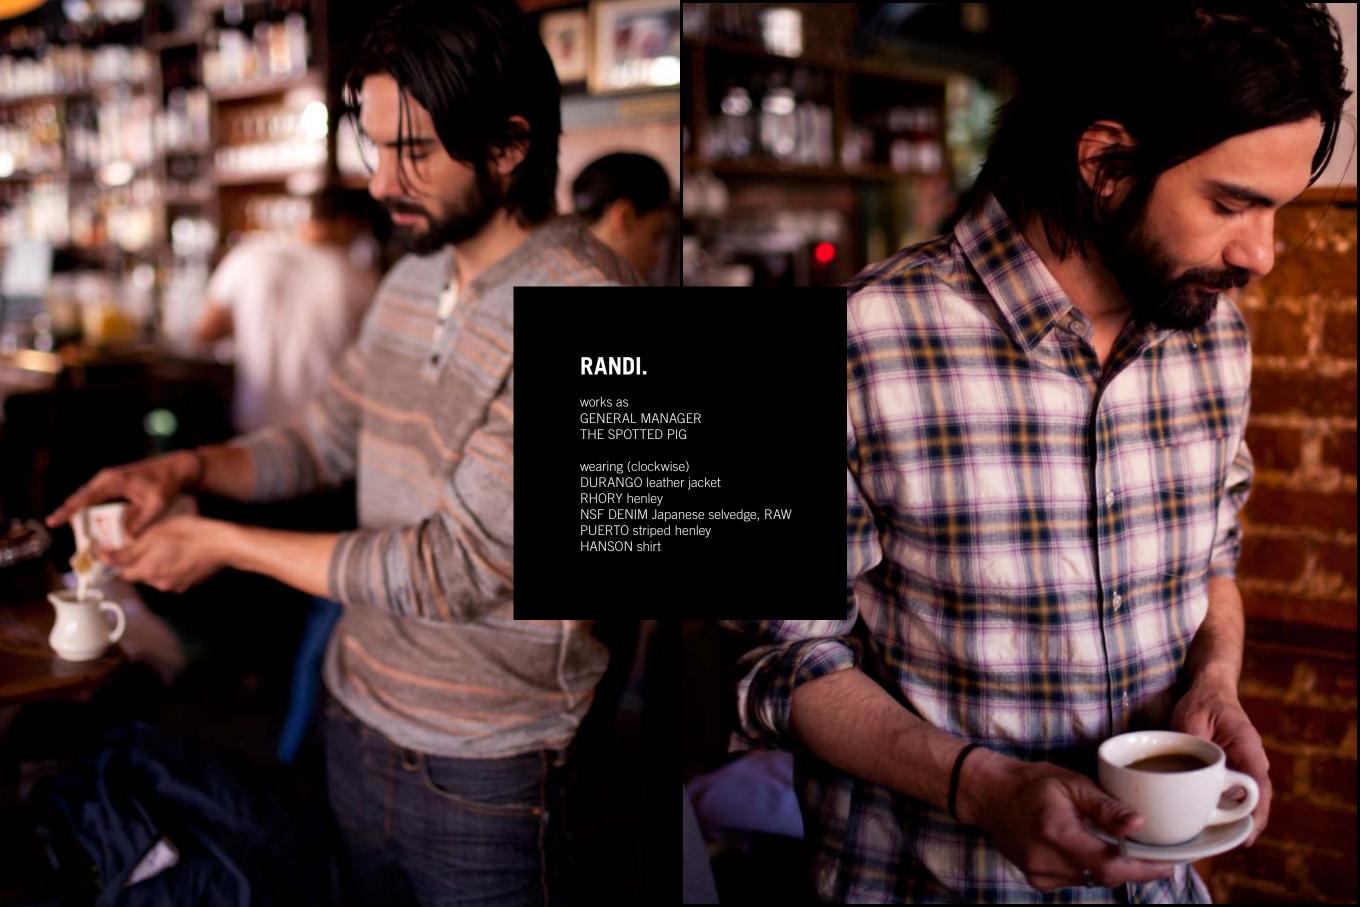

The creative spirit can be traced in American fashion history, with denim as a narrative thread. Images of entrepreneurs, artists and engineers at work have defined this persona for generations. This season, with the introduction of NSF denim for men, we wanted to take a closer look. We began with the people we know and love; creating a photographic essay of friends and collaborators. Clothing and the creative spirit, at work, in beautiful alchemy.

STYLED BY SUSAN JOY
PHOTOGRAPHED BY RYAN HILL

Issue: Fall 2011

**NSF** 