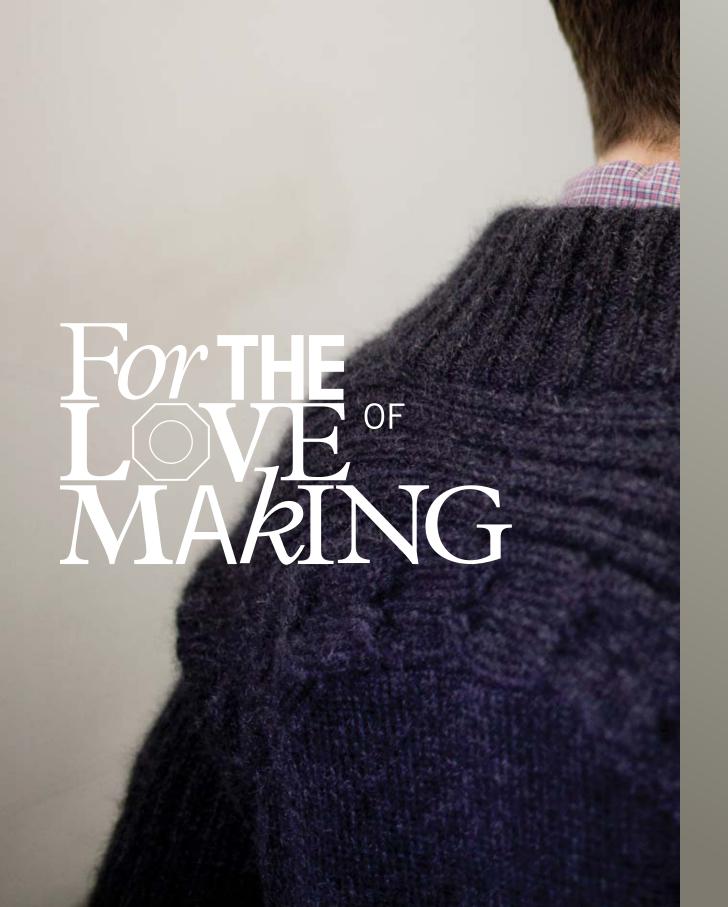

The creative spirit can be traced in American fashion history, with denim as a narrative thread. Images of entrepreneurs, artists and engineers at work have defined this persona for generations. This season, with the introduction of NSF denim for men, we wanted to take a closer look. We began with the people we know and love; creating a photographic essay of friends and collaborators. Clothing and the creative spirit, at work, in beautiful alchemy.

STYLED BY SUSAN JOY
PHOTOGRAPHED BY RYAN HILL

Issue: Fall 2011

**NSF** 