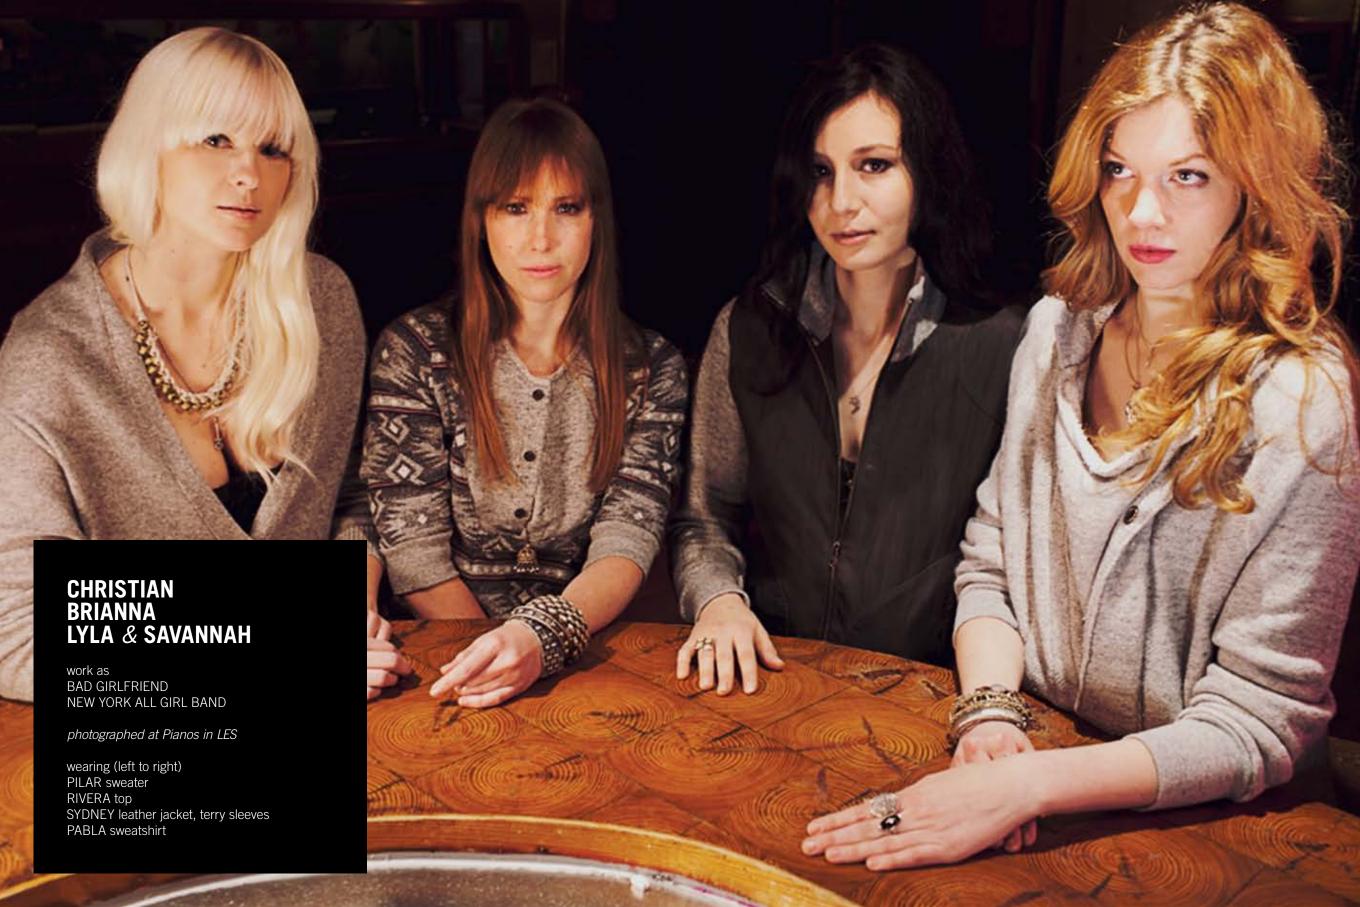

The creative spirit can be traced in American fashion history, with denim as a narrative thread. Images of entrepreneurs, artists and engineers at work have defined this persona for generations. This season, with the introduction of NSF denim for men, we wanted to take a closer look. We began with the people we know and love; creating a photographic essay of friends and collaborators. Clothing and the creative spirit, at work, in beautiful alchemy.